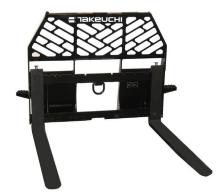

## **Heavy Duty Pallet Fork (Track Loader)**

- -Heavy gauge backrest to support load
- -Good visibility through backrest
- -Angled side corners for easy access in and out of loader
- -Large serrated steps on both sides
- -Center "D" ring for load retention and can be used to pull loads out of trucks
- -Heavy Duty Class II forks with 5,500 lb. load rating
- Optional accessories include auger mount, bale spear, 2" trailer receiver hitch
- -Minimum tine spacing = 9"
- -Maximum tine spacing = 45"
- -Frame Depth = 7"
- -Frame Height = 39"
- -1 Year Limited Warranty