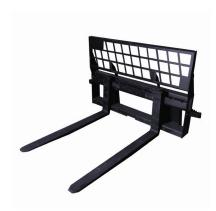

#### **Medium Duty Pallet Fork (Skid Steer)**

- -Open ladder style backrest for maximum visibility
- -Bolt on steps on both sides
- -Class II forks with 4,000 lb. load rating
- -Available with 42" or 48" long tines
- -Minimum tine spacing = 9"
- -Maximum tine spacing = 49"
- -Frame Depth = 6.5"
- -Frame Height = 40"
- -1 Year Limited Warranty