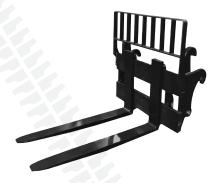

### **Combo Pallet Fork (Wheel Loader)**

- -Hook and pin style interface to loader
- Vertical backrest bars for maximum visibility
- -Heavy Duty 48" class III fork tines with 8,000 lb. load rating
- -Minimum tine spacing = 9"
- -Maximum tine spacing = 36"
- -Frame Depth = 15"
- -Frame Height = 38"
- -1 Year Limited Warranty