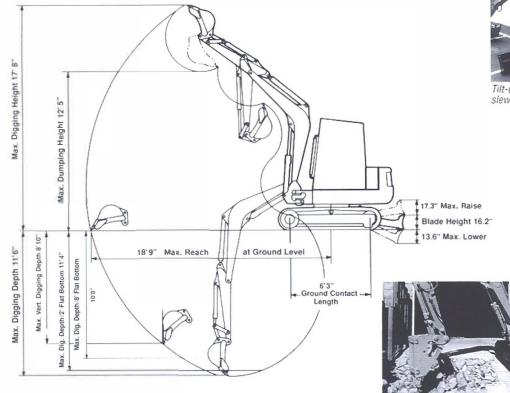

| PERFORMANCE                         |            |
|-------------------------------------|------------|
| Max. Digging Depth                  | 11'6"      |
| Max. Dump Height                    | 12'5"      |
| Max. Reach at Ground Level          | 18'9'      |
| Max. Dig. Depth W/2 ft. Flat Bottom | 11'4"      |
| Max. Dig. Depth W/8 ft. Flat Bottom | 10'0"      |
| Max. Bucket Digging Force (Lbs.)    | 9404       |
| Max. Stick Digging Force (Lbs.)     | 5270       |
| Travel Speed (MPH)                  | 1.7/2.9    |
| Gradeability                        | 30°        |
| BUOKET                              | States and |

| Width                         | 24"  |
|-------------------------------|------|
| Capacity SAE Heaped (Cu. Ft.) | 6.65 |

| SWING SYSTEM                  |         |
|-------------------------------|---------|
| Boom Swing Angle (Left/Right) | 80°/50° |
| Swing Speed (R. P. M.)        | 11.3    |

#### SOLD BY:

UNDERCARRIAGE
1'6" Traction Drive Type
2'5" Traction Brake Type

Two-way auxiliary hydraulics for

quick hook-up of attachments.

| Traction Brake Type       | Friction  |  |
|---------------------------|-----------|--|
| Track Rollers Per Side    | 5         |  |
| Shoe Width (steel/rubber) | 15"/15.7" |  |
| Ground Contact Length     | 6'3"      |  |
| Ground Pressure (PSI)     | 3.9       |  |