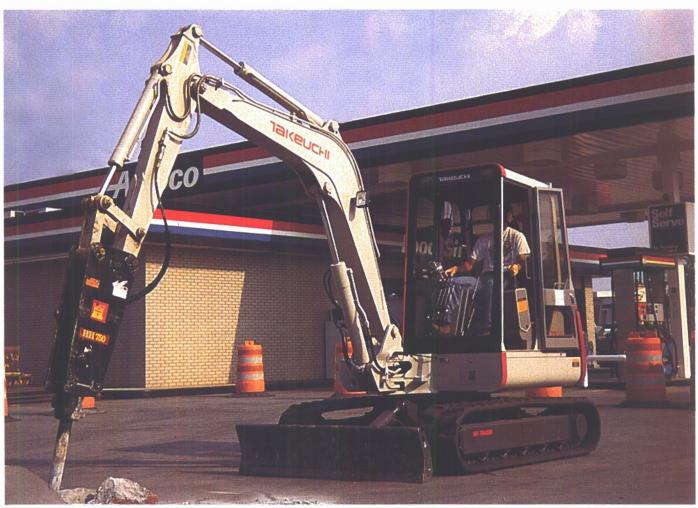

# TAKEUCH TB045 COMPACT EXCAVATOR

## **Features:**

- Electronic monitoring system notifies operator of vital engine conditions.
- Automatic fuel bleed sytem eliminates the need for fuel bleeding and priming.
- Synchronized bucket and arm cylinder speeds makes flat bottom trenching easy.
- Two-speed travel increases job site mobility.
- Simultaneous digging functions for faster cycle times.

- Control pattern selector valve for quick change of operating control pattern.
- Emergency shutdown system helps prevent engine damage from low oil pressure or overheating.
- Straight travel while operating other functions means greater maneuverability.
- Half pitch rubber tracks reduce travel vibration.
- Standard dozer blade for light grading and backfilling.