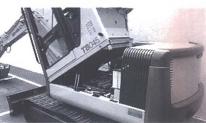

### **TB045 SPECIFICATIONS**

Tilt-up platform provides quick access to engine, slew reduction unit and main control valve.

Feature packed operator's compartment with fully adjustable suspension seat. roll back front window, tinted glass, heater, defroster, windshield wiper/ washer. AM/FM cassette radio, hand and foot operated travel levers and joystick servo controls.