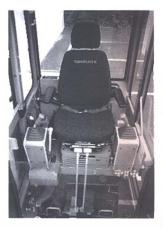

### **TB045 SPECIFICATIONS**

Tilt-up platform provides quick access to engine, slew reduction unit and main control valve.

Feature packed operator's compartment with fully adjustable suspension seat. roll back front window, tinted glass, heater, defroster, windshield wiper/ washer. AM/FM cassette radio, hand and foot operated travel levers and joystick servo controls.